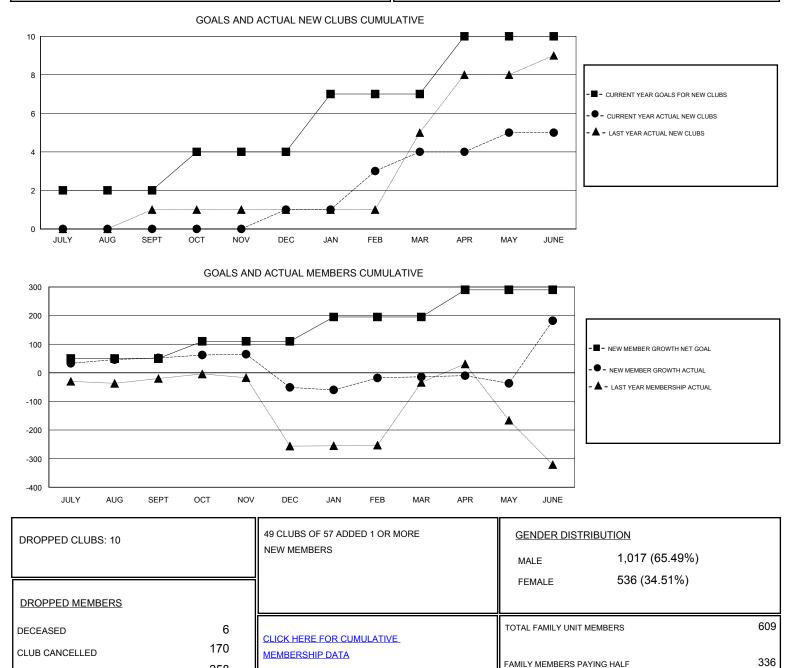

## District 322C4

Results as of: 6/30/2017

| GMT: OPEN             | N LOCATION INDIA |           |               |                       |                                                                |                                                              | GMT CA                                             |
|-----------------------|------------------|-----------|---------------|-----------------------|----------------------------------------------------------------|--------------------------------------------------------------|----------------------------------------------------|
|                       | Clu              | bs        |               | Members               |                                                                |                                                              |                                                    |
| RESULTS FOR 2016-2017 |                  |           |               | RESULTS FOR 2016-2017 |                                                                |                                                              |                                                    |
| QUARTER               | NEW CLUB GOAL    | NEW CLUBS | DROPPED CLUBS | QUARTER               | NEW MEMBER GROWTH<br>NET GOAL (not reinstated<br>or transfers) | NEW MEMBER<br>GROWTH ACTUAL (not<br>reinstated or transfers) | DROPPED<br>MEMBERS ACTUAL<br>(including transfers) |
| JULY/AUG/SEPT         | 2                | 0         | 0             | JULY/AUG/SEPT         | 50                                                             | 80                                                           | 28                                                 |
| OCT/NOV/DEC           | 2                | 1         | 7             | OCT/NOV/DEC           | 60                                                             | 44                                                           | 147                                                |
| JAN/FEB/MAR           | 3                | 3         | 3             | JAN/FEB/MAR           | 85                                                             | 145                                                          | 108                                                |
| APR/MAY/JUNE          | 3                | 1         | 0             | APR/MAY/JUNE          | 95                                                             | 347                                                          | 151                                                |

OTHER

TOTAL

© Copyright 2017, Lions Clubs International, All Rights Reserved.

258

434

FAMILY MEMBERS PAYING HALF

DUES